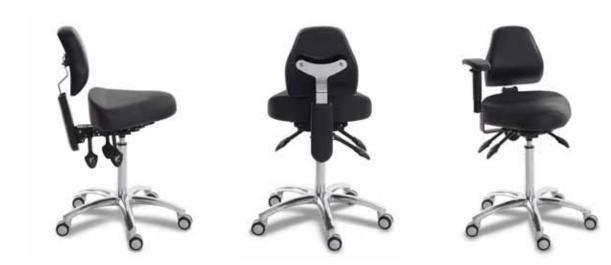

## Seat

The special triangular seat means that you are not forced to adopt a 90° sitting angle, but are given the space to adopt a position where the knees are lower than the hips. This 'open hip angle' makes it easier to stretch the back, so that it takes less effort to maintain a good work posture.

## Backrest

The backrest fits automatically every user while the support stays optimal. The form of it ensures the total freedom of the user's movement. The low part of the back as well as the upper part are good supported.

# Tilting mechanism

The CorrectSit<sup>™</sup>CM has an adjustable tilting mechanism, which enables alternation between active and passive sitting.

# **Adjustment options**

- Seat height from 44 91 cm (depending on the selected length of the gas cylinder)
- Tilt of the seat
- Depth of backrest (pressure of the support in the back)
- Height of backrest

### Accessories

Armrest(s), foot ring, foot control.