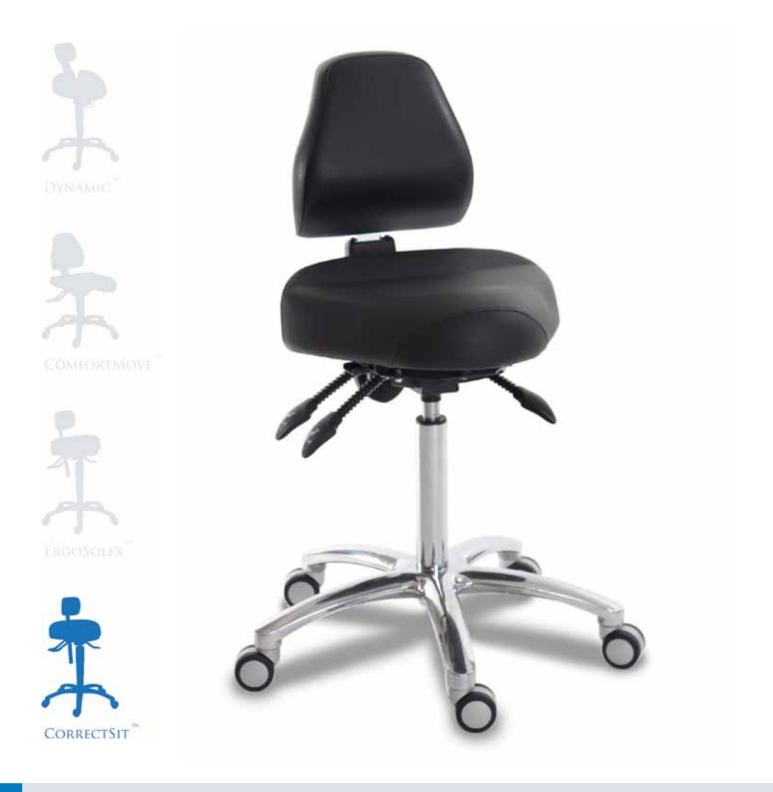

The **CorrectSit<sup>™</sup> CM** is a work stool which combines the triangular seat shape (as in the Dynamic<sup>™</sup> stool) with easy-to-operate adjustment options. This enables rapid changes of position and also allows alternation between several different users. The CorrectSit<sup>™</sup> CM is not weight-dependent.

## Seat

The special triangular seat means that you are not forced to adopt a 90° sitting angle, but are given the space to adopt a position where the knees are lower than the hips. This 'open hip angle' makes it easier to stretch the back, so that it takes less effort to maintain a good work posture.

## Backrest

The backrest fits automatically every user while the support stays optimal. The form of it ensures the total freedom of the user's movement. The low part of the back as well as the upper part are good supported.

# Tilting mechanism

The CorrectSit<sup>™</sup>CM has an adjustable tilting mechanism, which enables alternation between active and passive sitting.

# **Adjustment options**

- Seat height from 44 91 cm (depending on the selected length of the gas cylinder)
- Tilt of the seat
- Depth of backrest (pressure of the support in the back)
- Height of backrest